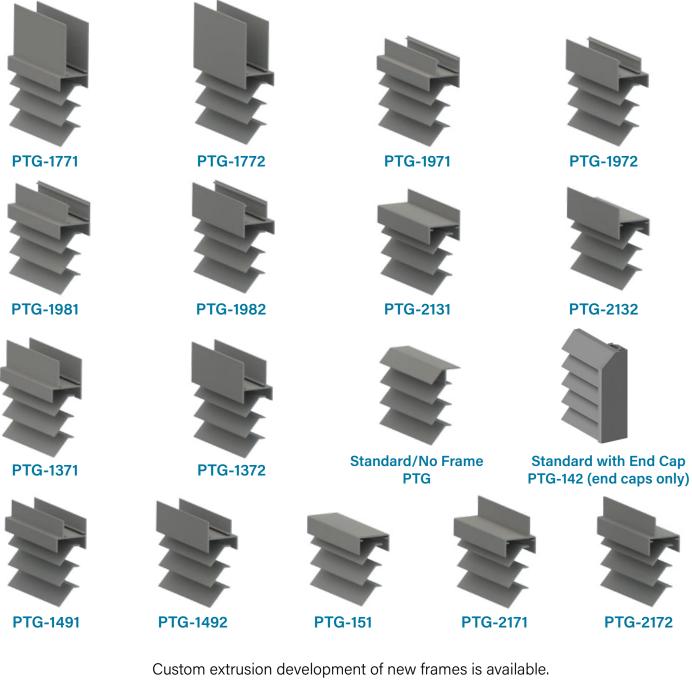

## **PTAC Louver**

Whether your specific project and installation requires a window system integration, façade attachment, or simply a standard wall sleeve only attachment, Air Performance has the best frame option available.